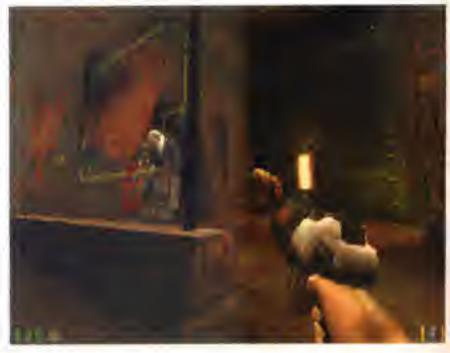

Here's yet another challenger gunning for Quake 2's corridor crown. Thing is, this one's looking pretty darned good ...

# **BACK TO THE FUTURE**

Because SiN is set in a not-too-distant future city, the levels have a very realistic feel to them. The demo available on the internet lets you play the first level of the game, set in the city bank which is under attack by armed troops. After clearing the rooftops from your armed chopper you enter the building and have to complete your list of missions from the inside, where you'll find lots of enemy guards and even SAS-style bad dudes abseiling from the ceiling! Because of the realistic scenery and excellent touches of detail, SiN feels a bit like Duke Nukem 3D, but the brilliant Quake 2 game engine it uses makes everything look a lot more solid. By the way, the designers - Ritual - used to be known as Hipnotic and were responsible for the excellent first Quake mission pack, Scourge Of Armagon. You can trust them.

# **OOOH, NASTY GRAZE**

As with Goldeneye on the Nintendo 64, enemies show damage when they're hit. For example, if you shoot someone in the foot, they'll stagger around and you'll be able to see a bloody mess on the end of their leg! Some of the tougher characters take a lot of hits before they die, and can end up looking quite nasty with bloody patches all over their body. Especially gruesome is when you shoot someone right between the eyes - a bullet hole on the forehead marks the entry point while a giant splat on the back of the head (and often a nearby wall) shows the exit. SiN's certainly not for the squeamish.